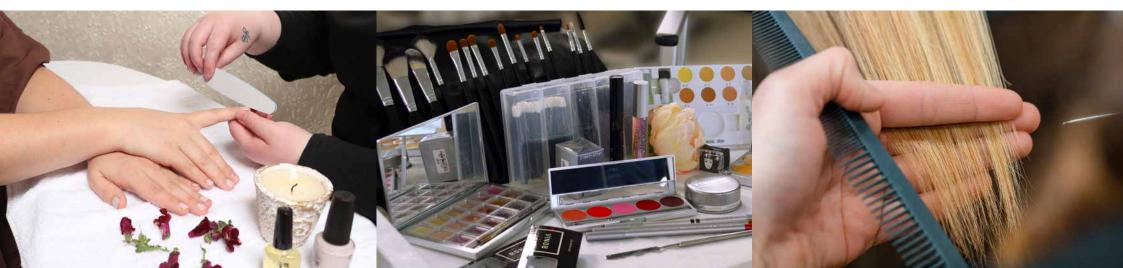

## BEAUTY SERVICES

| Waxing                    |           |
|---------------------------|-----------|
| ½ leg                     | \$15      |
| ¾ leg                     | \$20      |
| Full leg                  | \$30      |
| Underarm                  | \$10      |
| Full back                 | \$35      |
| ½ back                    | \$20      |
| Chest                     | \$20      |
| Full arm                  | \$15      |
| Lip or chin               | \$10      |
| Eyebrow wax               | \$12      |
| Eyebrow re-shape          | \$12      |
| Standard bikini           | \$12      |
| Extended bikini           | \$15      |
| Brazilian                 | \$25      |
| Electrolysis - 20 minutes | from \$15 |
| Diathermy - 20 minutes    | from \$15 |
| Make-up                   | \$10      |

## Hands & feet

| idilds & leet                                                                                                                                    |      |
|--------------------------------------------------------------------------------------------------------------------------------------------------|------|
| Classic manicure - 45 minutes                                                                                                                    | \$15 |
| SPA manicure - 60 minutes                                                                                                                        | \$25 |
| Classic pedicure - 45 minutes                                                                                                                    | \$27 |
| This treatment includes a reviving foot soak, nail & cuticle maintenance massage, foot & noolish application.                                    |      |
| pa pedicure - 60 minutes                                                                                                                         | \$37 |
| This treatment includes a reviving foot soak, nail & cuticle maintenance massage, foot & polish application, exfoliation and reviving foot mask. |      |
| Body treatments                                                                                                                                  |      |
| Spray tan (patch test required 24 hours prior)                                                                                                   | \$15 |
| ash & brow treatments                                                                                                                            |      |
| Eyelash tint                                                                                                                                     | \$15 |
| Eyebrow tint                                                                                                                                     | \$10 |
| Classic facial                                                                                                                                   |      |
| 60 minutes                                                                                                                                       | \$40 |