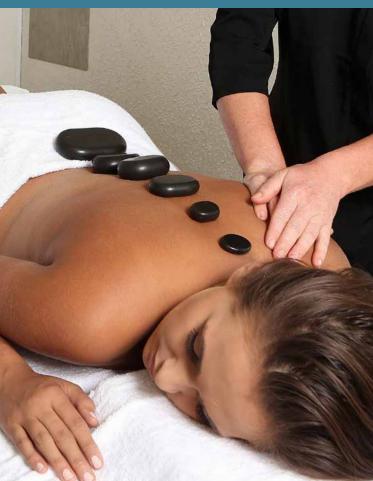

\$50

| Massage                                                                                                                                                                                          |      |
|--------------------------------------------------------------------------------------------------------------------------------------------------------------------------------------------------|------|
| Back of body massage - 30 minutes                                                                                                                                                                | \$25 |
| Full body massage - 60 minutes                                                                                                                                                                   | \$50 |
| Aromatherapy - 60 minutes                                                                                                                                                                        | \$60 |
| Stone massage - 60 minutes                                                                                                                                                                       | \$50 |
| Body polish & wrap - 60 minutes                                                                                                                                                                  | \$50 |
| Incorporating the power of the sea with vitamins<br>& minerals, you will nourish & re-energize your<br>body. Your choice is algae to detoxify, or honey<br>& oatmeal to sooth & soften dry skin. |      |
| Vichy shower cocoon - 25 minutes                                                                                                                                                                 | \$30 |
| Micro-dermabrasion                                                                                                                                                                               | \$55 |