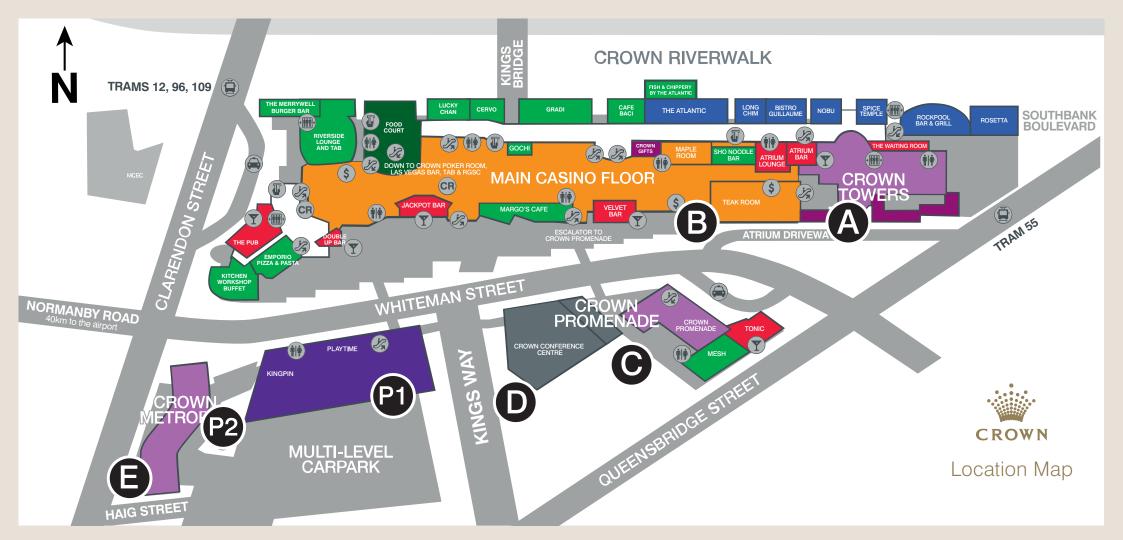

### **Crown Towers**

Enter via main hotel entrance (Eastern Driveway) on Whiteman Street or Queensbridge Street. Valet parking available, charges apply per 24 hours.

Crown Aviary - L3 Crown Spa - L3 Conservatory - L1 Garden Room - L1 Palladium - L1 River Room - L1

## **Main Crown Complex**

Valet parking for guests attending an event or conference at Crown -Please arrive at the main complex entrance (Southern Driveway) via Whiteman or Queensbridge Streets. Charges apply per 24hrs.

## **Crown Promenade**

Enter via main entrance (Promenade Driveway) via Whiteman Street off Queensbridge Street. Valet parking available, charges apply per 24 hours.

Mesh - Ground Floor Tonic - Ground Floor

Crown Conference Centre quests please arrive at the main entrance via Whiteman Street or Crown Promenade Hotel.

> Conference Hall - L2 Exhibition Hall - GF Meeting Rooms 1 -16 - L1 Promenade Room - L1

### **Crown Conference Centre Crown Metropol**

Enter via main entrance (Metropol Driveway) via Whiteman Street or Haig Street.

Crown Metropol Meeting Rooms 1 - 4 - L3 Crown Metropol Boardrooms - L3 Mr. Hive Kitchen & Bar - L1

## Car Parking

P1 - Multi-Deck Car Parking. To self park please enter from Kings Way, Clarke Street or Haig Street.

P2 - Basement Car Parking. To self park please enter via Whiteman Street or Southbank Boulevard.

Escalators and elevators link the car parks to the complex.